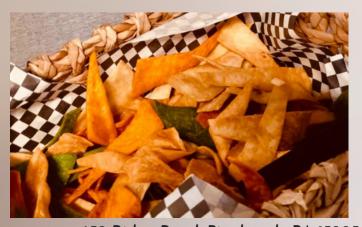

Freshly Baked Pretzel Sticks \$30/\$50/\$90

15, 25 or 50 sticks with Mustard dips

Homemade Potato or Tortilla Chips \$30 per pan

Homemade Vegetable Dip or Salsa \$5

Miniature Cocktail Meatballs \$50 half/\$95 full