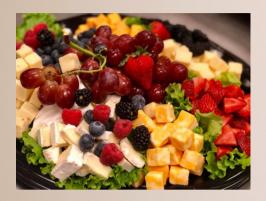

Colorful display with creamy vegetable dip

Cheese & Berry Tray \$75/\$120

Colorful mixture of cubed cheese with fruit & berries

Fruit Salad Bowl (cubed) \$60/\$100

Fruit Display \$75/\$120

Display tray with berry garnish

Tuscan Charcuterie Display \$125/\$200

Roasted Vegetables, Assorted Olives, Marinated
Mushrooms & Artichokes, Chilled Tortellini Pasta Salad,

Italian Meats & Cheeses, Mini Skewer Garnish

Mediterranean Display \$125/\$200