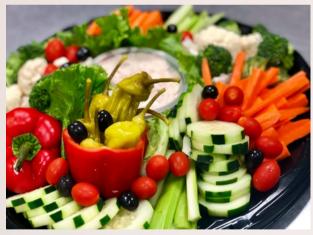

#### Watermelon Display \$150

Filled with fruit salad, berry garnish, 20 skewers

Domestic Cheese & Pepperoni Tray \$60/\$110

4 variety cubed cheese with peperoni & honey mustard

Fresh Vegetables \$60/\$110

Colorful display with creamy vegetable dip

Cheese & Berry Tray \$75/\$120

Colorful mixture of cubed cheese with fruit & berries

Fruit Salad Bowl (cubed) \$60/\$100

Fruit Display \$75/\$120

Display tray with berry garnish